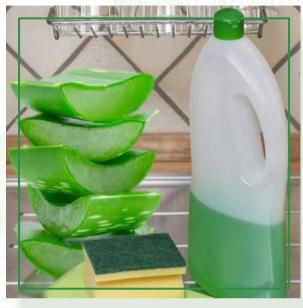

## **Aloe Creamy Soap for Dishwasher**

Elevate your dishwasher's performance with Creamy Soap for Dishwasher. Infused with Aloe Vera, this detergent ensures spotless results with every cycle.

| Item | Ingredient                                      | Wt%  |
|------|-------------------------------------------------|------|
| 1    | Water                                           | 77.8 |
| 2    | <b>INNOVALOE ALOE VERA GEL CONCENTRATE 20:1</b> | 2.0  |
| 3    | Glycerin                                        | 0.3  |
| 4    | Calcium carbonate                               | 4.0  |
| 5    | Sodium carbonate                                | 4.0  |
| 6    | Sodium alkylbenzene sulfonate                   | 10.0 |
| /    | Sodium sulfate                                  | 0.5  |
| 8    | Fragance                                        | 1.2  |
| 9    | Dye                                             | 0.2  |
|      |                                                 |      |