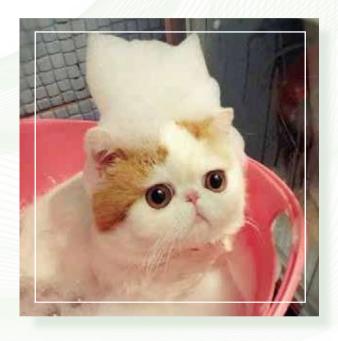

## **Triple Protein Pet Shampoo – Strength from Within**

Unlock the power of triple protein with our pet shampoo, fortifying your pet's coat with inner strength and radiance.

| Item | Ingredient⊤                              | Wt%   |
|------|------------------------------------------|-------|
| 1    | D.I. Water                               | 59.50 |
| 2    | INNOVALOE ALOE VERA GEL 10:1             | 1.50  |
| 3    | Surfactant Blend (CalBlend® ECO-11)      | 35.00 |
| 4    | Hydrolyzed Silk Protein (Crosilk 100003) | 0.20  |
| 5    | Hydrolyzed Milk Protein (Hydrolactin     | 0.20  |
| 6    | 25003) Hydrolyzed Soy Protein (Hydrosoy  | 0.20  |
| 7    | 20003) Panthenol2                        | 0.20  |
| 8    | Sodium Chloride                          | 1.20  |
| 9    | Sodium benzoate                          | 1.00  |
| 10   | Dye                                      | 0.50  |
| 11   | Perfume                                  | 0.50  |
|      |                                          |       |