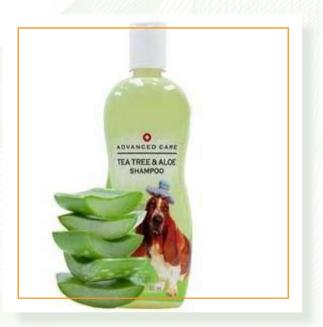

## **Premium Shiny Pet Shampoo**

Delight in our premium conditioning pet shampoo, free from harmful amides, ensuring a tender loving cleanse for your pet.

| Item | Ingredient T                        | Wt%   |
|------|-------------------------------------|-------|
| 1    | D.I. Water                          | 57.50 |
| 2    | <b>INNOVALOE ALOE VERA GEL 20:1</b> | 2.00  |
| 3    | Surfactant Blend (CalBlend® DF1 )   | 35.00 |
| 4    | PEG-7 Glyceryl Cocoate              | 2.00  |
| 5    | Sodium Chloride                     | 1.50  |
| 6    | Sodium benzoate                     | 1.00  |
| 7    | Dye                                 | 0.50  |
| 8    | Perfume                             | 0.50  |